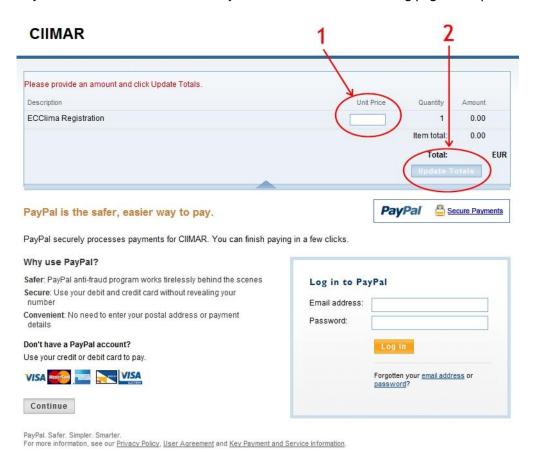

- 1. You must type the amount to be paid, stated in your registration receipt (for instance if you have registered as a Student participant and will attend the Congress Dinner and the Visit to the Minho estuary, the total amount would be 140 €).
- 2. Next step is to click on the **Update Totals** button.